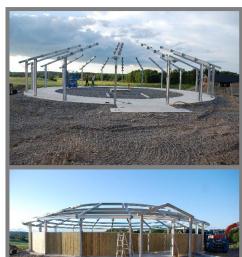

## Open centred roofs

 Steel construction divided into 12/14/16/19/22 sections consisting of IPE sections assembled on anchor bolts

- External enclosure consists of hardwood boards in steel frame 150cm high
- · Other openings can be provided with wind gauze
- Roof consists of polyester coated box profile steel sheets
- The coated steel sheets are fixated on the steel bracing with special screws
- Our open centred roofs are equipped with a steel-framed sliding gate for easy access

A COLUMBUS open centred roof protects the track and the horses from each weather but allows light and fresh air in so that your horses are not cut of from the outside world. Our open centred roofs are built considering structural engineering calculations according to wind, snow and other environmental influences. All structural details are galvanized and quickly assembled.