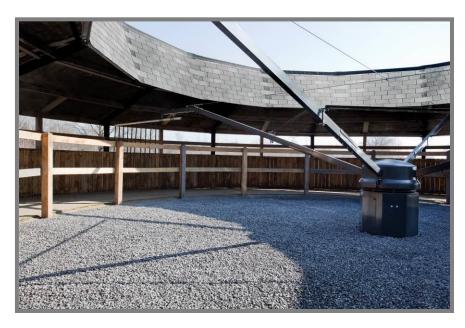

## Open centred roofs

 Steel construction divided into 12/14/16/19/22 sections consisting of IPE sections assembled on anchor bolts

- External enclosure consists of hardwood boards in steel frame 150cm high
- · Other openings can be provided with wind gauze
- Roof consists of polyester coated box profile steel sheets
- The coated steel sheets are fixated on the steel bracing with special screws
- Our open centred roofs are equipped with a steel-framed sliding gate for easy access

A COLUMBUS open centred roof protects the track and the horses from each weather but allows light and fresh air in so that your horses are not cut of from the outside world. Our open centred roofs are built considering structural engineering calculations according to wind, snow and other environmental influences. All structural details are galvanized and quickly assembled.