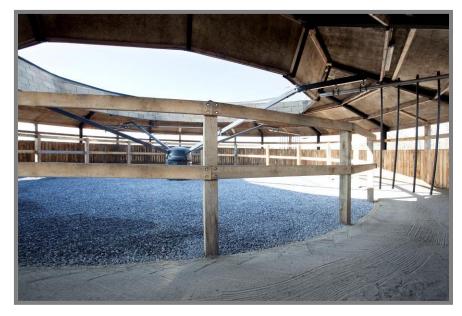

## Open centred roofs

 Steel construction divided into 12/14/16/19/22 sections consisting of IPE sections assembled on anchor bolts

- External enclosure consists of hardwood boards in steel frame 150cm high
- · Other openings can be provided with wind gauze
- Roof consists of polyester coated box profile steel sheets
- The coated steel sheets are fixated on the steel bracing with special screws
- Our open centred roofs are equipped with a steel-framed sliding gate for easy access

A COLUMBUS open centred roof protects the track and the horses from each weather but allows light and fresh air in so that your horses are not cut of from the outside world. Our open centred roofs are built considering structural engineering calculations according to wind, snow and other environmental influences. All structural details are galvanized and quickly assembled.