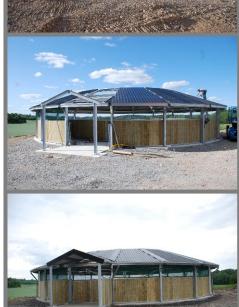

## Open centred roofs

 Steel construction divided into 12/14/16/19/22 sections consisting of IPE sections assembled on anchor bolts

- External enclosure consists of hardwood boards in steel frame 150cm high
- · Other openings can be provided with wind gauze
- Roof consists of polyester coated box profile steel sheets
- The coated steel sheets are fixated on the steel bracing with special screws
- Our open centred roofs are equipped with a steel-framed sliding gate for easy access

A COLUMBUS open centred roof protects the track and the horses from each weather but allows light and fresh air in so that your horses are not cut of from the outside world. Our open centred roofs are built considering structural engineering calculations according to wind, snow and other environmental influences. All structural details are galvanized and quickly assembled.