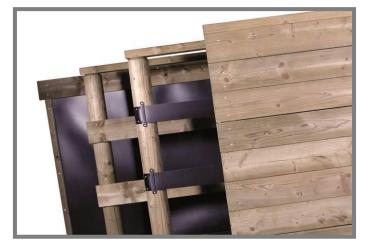

## Fences made of wood and vinyl tape (PVC coated polyester tape) Consisting of:

- Hand rail, posts and splash board made of impregnated wood
- 3 layers of the vinyl tape, black