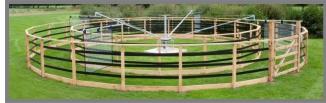

## Horse Walker Fences

All our fences for our horse walkers designed in a way that the risk of injury for the horses is reduced to a minium. The materials of the fences have been chosen because of their processing and durability. Due to our different construction options you are able to individually constellate the fence that suits yourself and your horses the best.

All fences are delivered incl. fixing materials as well as a 2m wide gate with fittings and clasp set We also offer different types of impregnation

Columbus Professional Horse Equipment Eigentümer: Andreas Wegmann Lissendorfer Strasse 19 D - 54584 Gönnersdorf