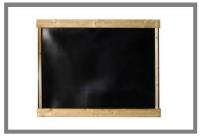

## Fences made completely of wood Consisting of:

- Hand rail, posts, splash board an 10 rails made of impregnated wood

Fences made of wood and thick vinyl tarp (PVC coated linen cloth) Bestehend aus:

- Hand rail, posts, splash board and one rail made of impregnated wood
- 1,6m thick vinyl tarp (PVC coated linen cloth)