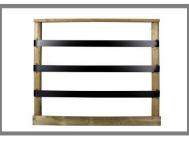

## Fences made of wood and vinyl tape (PVC coated polyester tape) Consisting of:

- Hand rail, posts and splash board made of impregnated wood
- 3 layers of the vinyl tape, black