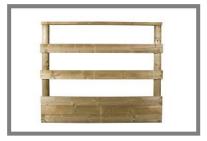

## Fences made of wood with rails

Consisting of:

Hand rail, posts, splash board an 3 or 4 rails made of impregnated wood

## Fences made completely of wood Consisting of:

- Hand rail, posts, splash board an 10 rails made of impregnated wood

Fences made of wood and thick vinyl tarp (PVC coated linen cloth) Bestehend aus:

- Hand rail, posts, splash board and one rail made of impregnated wood
- 1,6m thick vinyl tarp (PVC coated linen cloth)