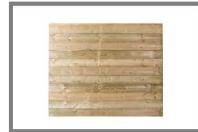

## Fences made completely of wood Consisting of:

- Hand rail, posts, splash board an 10 rails made of impregnated wood

Fences made of wood and thick vinyl tarp (PVC coated linen cloth) Bestehend aus:

- Hand rail, posts, splash board and one rail made of impregnated wood
- 1,6m thick vinyl tarp (PVC coated linen cloth)