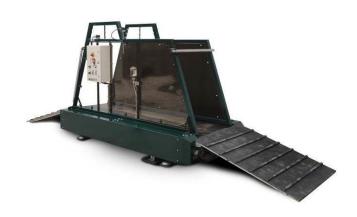

## Treadmill Pro

The COLUMBUS treadmills are equipped with all safety measures so that you can train your horse ideally and effective. The roller treadmill is equipped with a roller bottom that has an extra massage effect. The micro rolls have a positive effect on the blood flow in the horse's hoofs.

The roller treadmill comes with two anti-slip ramps and a drive with brake electronics, two infrared light barriers, two closing rods and two high stable side walls. The bottom two side walls are fit with an extra protective plate. All steel parts are galvanized and powder coated.

Extras (optional):

Electro hydraulic height adjustment 0-6%

Manual height adjustment 0-6%

Extra ramp 1400mm

Transparent side walls Polycarbonat