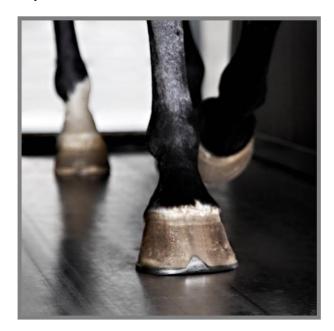

## Treadmill Pro

The COLUMBUS treadmills are equipped with all safety measures so that you can train your horse ideally and effective. The roller treadmill is equipped with a roller bottom that has an extra massage effect. The micro rolls have a positive effect on the blood flow in the horse's hoofs.