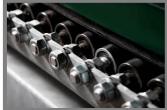

## Treadmill Pro

The COLUMBUS treadmills are equipped with all safety measures so that you can train your horse ideally and effective. The roller treadmill is equipped with a roller bottom that has an extra massage effect. The micro rolls have a positive effect on the blood flow in the horse's hoofs.

#### Treadmill Pro - Trot

Materials

Side cover Meranti multiplex with epoxy top layer

Number of ramps 2 pcs Safety bars 2 pcs

Steel frame hot-dip galvanized and

powder coated RAL 6009

Infrared sensor for light barrier 2 pcs
Damping 0-6mm
Belt sliding area Micro rollers
Quality seal CE