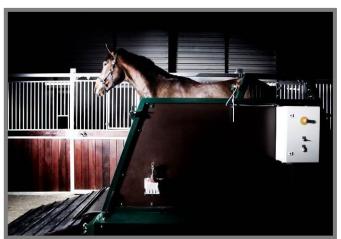

#### Training for horses - easy and with minimum space requirements

The COLUMBUS horse treadmill was designed to train your horses safely and effective with minimum space requirements. It is ideal for horse owners who want to add to the daily training of their horses.

Our treadmills support you with the conditioning of your horse. The training on a treadmill increases the cardiac function of your horse up to 50% without adverse cardiac enlargement. The oxygen transport through the bloodstream increases thus decreasing the the lactate levels in the muscles. Training your horse on a COLUMBUS treadmill can be compared with a good hack ride only that you train your horse on only 3 square meters being able to control progress and performance better. With the programable trainings computer you can train your horse purposefully.

The positive effects on the stamina of a horse due to the training on a treadmill have been recognized in all equestrian disciplines for years. The fore and hind muscles are maintained as well as promoted. Treadmills support controlled training and are an ideal tool for rehabilitation, stamina and muscle training. The COLUMBUS treadmills have been designed to even meet the highest requirements and are also focused on the safety of your horse.