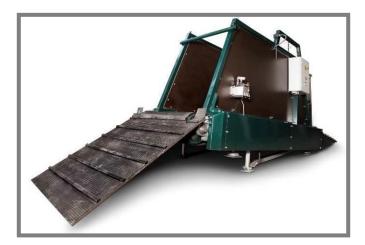

## Treadmill Pro

The COLUMBUS treadmills are equipped with all safety measures so that you can train your horse ideally and effective. The roller treadmill is equipped with a roller bottom that has an extra massage effect. The micro rolls have a positive effect on the blood flow in the horse's hoofs.

The roller treadmill comes with two anti-slip ramps and a drive with brake electronics, two infrared light barriers, two closing rods and two high stable side walls. The bottom two side walls are fit with an extra protective plate. All steel parts are galvanized and powder coated.

### Treadmill Pro - Trot

Dimensions

Weight ca. 1800kg Length without ramp 4160mm Length with 2 ramps 6640mm Walk way length 3650mm Walk way width 870mm Ramp width 1300mm 1600mm Total width Walk in height 430mm Side wall height 1620mm Total height 2080mm