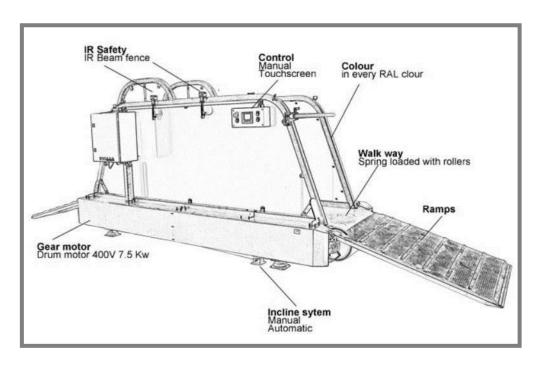

The roller treadmill comes with two anti-slip ramps and a drive with brake electronics, two infrared light barriers, two closing rods and two high stable side walls. The bottom two side walls are fit with an extra protective plate. All steel parts are galvanized and powder coated.

### Treadmill Pro - Trot

Dimensions

Weight ca. 1800kg Length without ramp 4160mm Length with 2 ramps 6640mm Walk way length 3650mm Walk way width 870mm Ramp width 1300mm 1600mm Total width Walk in height 430mm Side wall height 1620mm Total height 2080mm

Technical data

Capacity 7,5kW

Connection voltage 3PH + N + PE 400 V 50Hz

Maximum speed ca. 25km/h Walk/Trot control inclusive Emergency stop inclusive

#### Treadmill Pro - Trot

Materials

Side cover Meranti multiplex with epoxy top layer

Number of ramps 2 pcs Safety bars 2 pcs

Steel frame hot-dip galvanized and

powder coated RAL 6009

Infrared sensor for light barrier 2 pcs
Damping 0-6mm
Belt sliding area Micro rollers
Quality seal CE