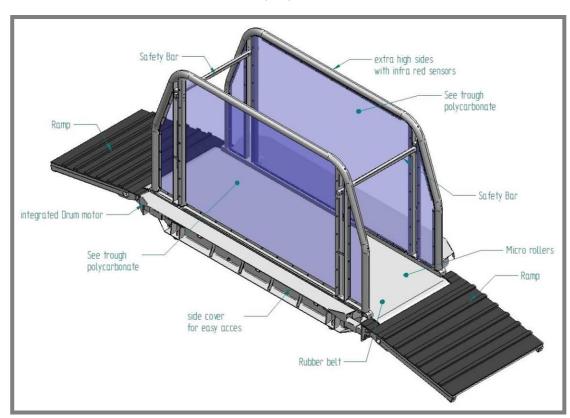

### Treadmill Basic

The COLUMBUS treadmills are equipped with all safety measures so that you can train your horse ideally and effective. The roller treadmill is equipped with a roller bottom that has an extra massage effect. The micro rolls have a positive effect on the blood flow in the horse's hoofs. The roller treadmill comes with two anti-slip ramps and a drive with brake electronics, two infrared light barriers, two closing rods and two high stable side walls. The bottom two side walls are fit with an extra protective plate. All steel parts are galvanized and powder coated.

#### Materials

Side cover polycarbonate
Colour of side covers transparent
Number of ramps 2 pcs
Safety bars 2 pcs

Frame hot-dip galvanized Powder coating in RAL optional Infrared sensor for light barrier 1 pcs

Damping 0-6mm

Belt sliding area Micro rollers

Quality seal CE