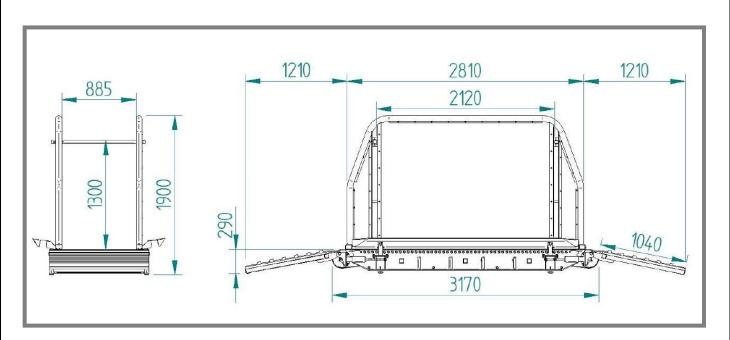

#### **Dimensions**

Weight ca. 1680kg Length without ramp 3170mm Length with 2 ramps 5230mm Walk way length 3000mm Walk way width 885mm Total width 1200mm Ramp width 1185mm Walk in height 290mm Side wall height 1610mm Total height 1900mm