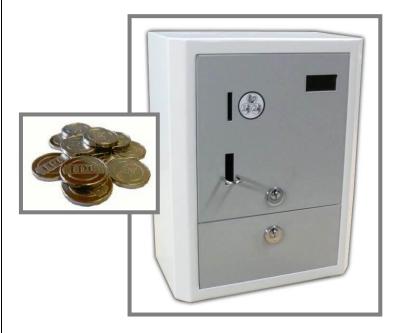

## Coin device

Every owner of a riding school or livery yard would like to offer their customers the best stable equipment, but also need to keep an eye on the costs. With a COLUMBUS coin device you are able to do that. The device is installed between the power supply and the solarium that way the horse owners pay for the power they need for the individual session under the solarium.

The casing is made out of stainless steel. The time per coin can be adjusted internally. The coin device has by default a timer that is can count down from 99 minutes. The coin collector is completely integrated into the bottom and safely enclosed. Programming the coin device is very easy and to be adjusted at the inside of the device at the potentiometer.

## Our available coin devices:

- Coin device for 0,50€
- Coin device for 1,00€
- Coin device for token coins
- Coin device for 5 different € coins

We also have coin devices with a water valve for water control.