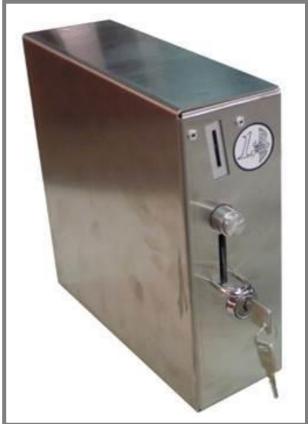

## Coin device

Every owner of a riding school or livery yard would like to offer their customers the best stable equipment, but also need to keep an eye on the costs. With a COLUMBUS coin device you are able to do that. The device is installed between the power supply and the solarium that way the horse owners pay for the power they need for the individual session under the solarium.

The casing is made out of stainless steel. The time per coin can be adjusted internally. The coin device has by default a timer that is can count down from 99 minutes. The coin collector is completely integrated into the bottom and safely enclosed. Programming the coin device is very easy and to be adjusted at the inside of the device at the potentiometer.

## Our available coin devices:

- Coin device for 0,50€
- Coin device for 1,00€
- Coin device for token coins
- Coin device for 5 different € coins

We also have coin devices with a water valve for water control.