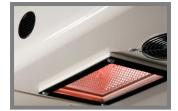

The **MaGMa** is compact and solidly build. By using speicial IR lamps this truck solarium is quite thin.

The IR lamps are fitted into the casing and protected by a toughend glass top.

The fans supply the lamps with cool air and blow the warmth onto th horses back.

### Safe

Safe due to the impact-resistant and flat IR lamps. The glass of the lamps is made from heat-resistant safety glass. The lamps are cooled by the fans.