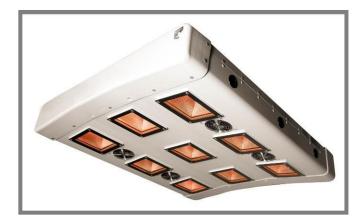

However, especially helpful are horse solariums in order to relax muscles and to stop sweaty horses from getting ill during the cold and wet season.

The COLUMBUS **MaGMa** Truck Solarium - Now you can take a solarium to every horse event you go.

The **MaGMa** is compact and solidly build. By using speicial IR lamps this truck solarium is quite thin.

The IR lamps are fitted into the casing and protected by a toughend glass top.

The fans supply the lamps with cool air and blow the warmth onto th horses back.

#### MaGMa

**Technical Specifications** 

175 Watt Halogen IR-spots: 9 pcs 1575 W Total IR capacity:

4 x 360 m<sup>3</sup>/h Fan capacity:

Automatic engagement of

of fans at 30°C:

Power requirements

1PH + N + PE 230 V 50 Hz Connection voltage: