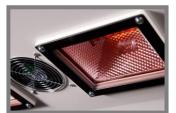

The **MaGMa** is compact and solidly build. By using speicial IR lamps this truck solarium is quite thin.

The IR lamps are fitted into the casing and protected by a toughend glass top.

The fans supply the lamps with cool air and blow the warmth onto th horses back.

### Safe

Safe due to the impact-resistant and flat IR lamps. The glass of the lamps is made from heat-resistant safety glass. The lamps are cooled by the fans.