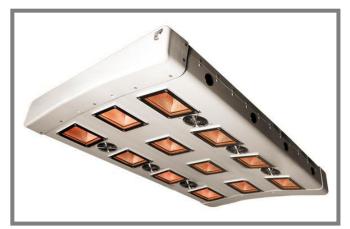

### MaGMa XL

**Technical Specifications** 

175 Watt Halogen IR-spots: 12 pcs 2100 W Total IR capacity:

6 x 540 m<sup>3</sup>/h Fan capacity:

Automatic engagement of of fans at 30°C:

Power requirements

1PH + N + PE 230 V 50 Hz Connection voltage: