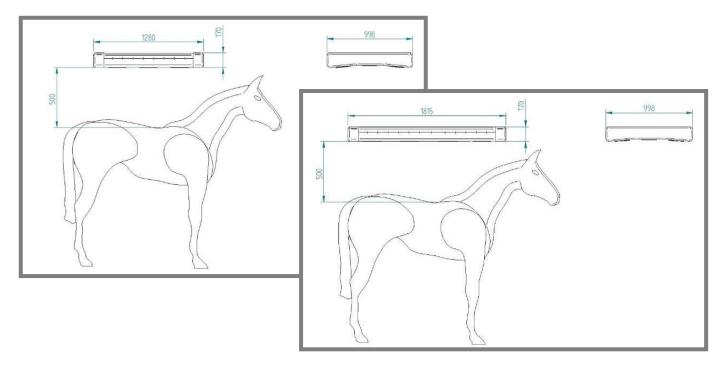

#### MaGMa

**Technical Specifications** 

175 Watt Halogen IR-spots: 9 pcs 1575 W Total IR capacity:

4 x 360 m<sup>3</sup>/h Fan capacity:

Automatic engagement of

of fans at 30°C:

Power requirements

1PH + N + PE 230 V 50 Hz Connection voltage:

heat- / impact-resistant safety glass Glass:

Measurements LxWxH: 128 x 98 x 17 cm

Weight: 25 kg

Equipment and extras:

Suspension set Cable and plug Control box 0 Coin device

0 inclusive optional

### MaGMa XL

**Technical Specifications** 

175 Watt Halogen IR-spots: 12 pcs 2100 W Total IR capacity:

6 x 540 m<sup>3</sup>/h Fan capacity:

Automatic engagement of of fans at 30°C:

Power requirements

1PH + N + PE 230 V 50 Hz Connection voltage:

heat- / impact-resistant safety glass Glass:

Measurements LxWxH: 182 x 98 x 17 cm

Weight: 35 kg

Equipment and extras:

Suspension set Cable and plug Control box Coin device 0

 $\sqrt{}$ 0 inclusive optional