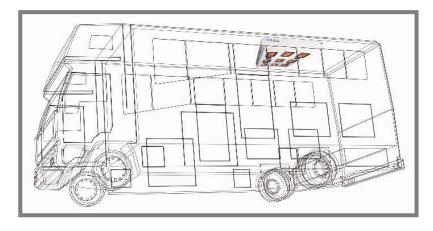

However, especially helpful are horse solariums in order to relax muscles and to stop sweaty horses from getting ill during the cold and wet season.

The COLUMBUS **MaGMa** Truck Solarium - Now you can take a solarium to every horse event you go.

The **MaGMa** is compact and solidly build. By using speicial IR lamps this truck solarium is quite thin.

The IR lamps are fitted into the casing and protected by a toughend glass top.

The fans supply the lamps with cool air and blow the warmth onto th horses back.

The solarium's body has only rounded edges in order to minimize the chances of an injury.

#### **Round and Thin**

The solarium has been finished with rounded edges which reduces the chances of injury.

Due to its slight build it can be easily integrated into the ceiling of each horse truck / float.