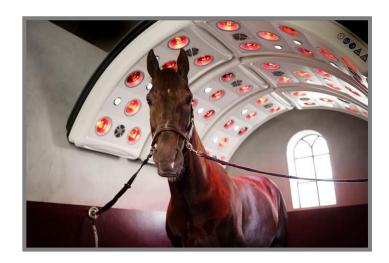

# The Maxuss Series Maxuss TWIN

2 x the basic model MaXuSS

A horse solarium is an important factor in keeping your horse healthy and enhancing its performance. Regular use generates a marked improvement in performance and fertility.

However, especially helpful are horse solariums in order to relax muscles and to stop sweaty horses from getting ill during the cold and wet season.

The MaXuSS Solarium Series is made of a high-quality and heat-resistant plastic casing and the basic model consists of three parts. The rear and front parts can be moved separately and thus be positioned according to the precise shape of your horse. The combination of infrared (IR) lamps and fans ensure a pleasant thermal blanket between the solarium and your horse. The IR lamps are embedded into the body of the solarium which minimized the danger of conact with the warm bulbs.

MaXuSS TWIN two MaXuSS Solariums are fused to one big solarium

MaXuSS Pro 230 the basic model 230 with 6 additional side modules consisting of 2 IR lamps each

MaXuSS Pro 400 the basic model 400 with 6 additional side modules consisting of 2 IR lamps each or optionally