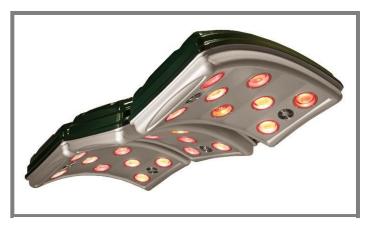

# The Maxuss Series Maxuss TWIN

2 x the basic model MaXuSS

A horse solarium is an important factor in keeping your horse healthy and enhancing its performance. Regular use generates a marked improvement in performance and fertility.

MaXuSS TWIN two MaXuSS Solariums are fused to one big solarium

MaXuSS Pro 230 the basic model 230 with 6 additional side modules consisting of 2 IR lamps each

MaXuSS Pro 400 the basic model 400 with 6 additional side modules consisting of 2 IR lamps each or optionally

### MaXuSS TWIN