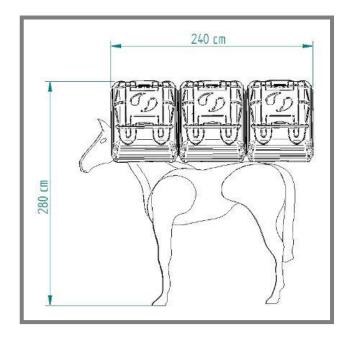

#### Materials and measurements

Body: heat-resistant plastic

Colour top: RAL6009 – dark green

Colour beneath: RAL9001 – crème white

Lamp fitting: aluminium
Suspension: steel

Measurements LxWxH: 240 x 240 x 97 cm