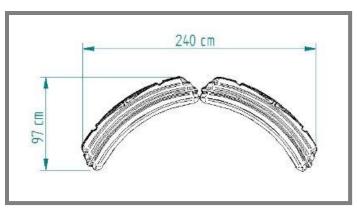

#### Materials and measurements

Body: heat-resistant plastic

Colour top: RAL6009 – dark green

Colour beneath: RAL9001 – crème white

Lamp fitting: aluminium
Suspension: steel

Measurements LxWxH: 240 x 240 x 97 cm