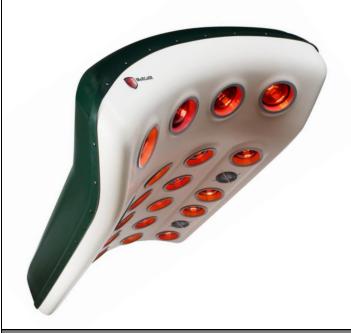

#### **Technical Specifications**

IR lamp 150W: 22 pcs

Total IR capacity: 3300 W

Fan capacity: 4 x 90 m<sup>3</sup>/h

Automatic engagement of

of fans at 30°C:

#### Materials and measurements

Body: heat-resistant plastic

Colour top: RAL6009 – dark green

Colour beneath: RAL9001 – crème white

Lamp fitting: aluminium / porcelain

Suspension: steel

Measurements LxWxH: 188 x 119 x 52 cm