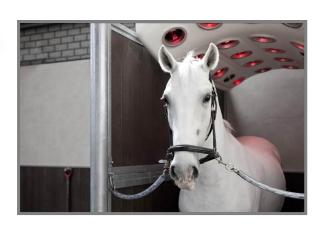

# MeRCuRR Horse Solarium

The **MeRCuRR** solarium is manufactured from robust, shock-proof and heat-resistant plastic.

A special advantage of this horse solarium is that it is very compact so that it can be installed practically anywhere.

The shape of the **MeRCuRR** solariums is based on a horses top-line and follows the contours of your horse perfectly thus giving the animal sufficient range of movement.

Also available as "Thera" Version with colour therapy!

A horse solarium is an important factor in keeping your horse healthy and enhancing its performance. Regular use generates a marked improvement in performance and fertility.

Just as regular sleep is necessary for the recuperation of strength, regular exposure to sun is essential for stimulating blood circulation, for improving the blood-cell count and for activating metabolic processes. Our solariums keep your horse healthy and robust.