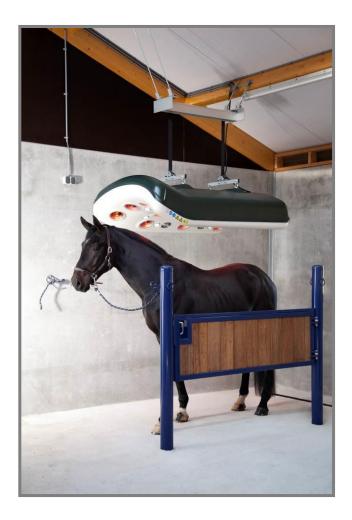

# MeRCuRR Horse Solarium

The **MeRCuRR** solarium is manufactured from robust, shock-proof and heat-resistant plastic.

A special advantage of this horse solarium is that it is very compact so that it can be installed practically anywhere.

The shape of the **MeRCuRR** solariums is based on a horses top-line and follows the contours of your horse perfectly thus giving the animal sufficient range of movement.

Also available as "Thera" Version with colour therapy!

A horse solarium is an important factor in keeping your horse healthy and enhancing its performance. Regular use generates a marked improvement in performance and fertility.

Just as regular sleep is necessary for the recuperation of strength, regular exposure to sun is essential for stimulating blood circulation, for improving the blood-cell count and for activating metabolic processes. Our solariums keep your horse healthy and robust.

However, especially helpful are horse solariums in order to relax muscles and to stop sweaty horses from getting ill during the cold and wet season.