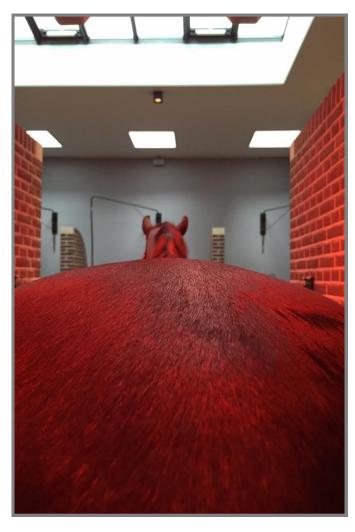

The shape of the **MeRCuRR** solariums is based on a horses top-line and follows the contours of your horse perfectly thus giving the animal sufficient range of movement.

Also available as "Thera" Version with colour therapy!

A horse solarium is an important factor in keeping your horse healthy and enhancing its performance. Regular use generates a marked improvement in performance and fertility.

Just as regular sleep is necessary for the recuperation of strength, regular exposure to sun is essential for stimulating blood circulation, for improving the blood-cell count and for activating metabolic processes. Our solariums keep your horse healthy and robust.

However, especially helpful are horse solariums in order to relax muscles and to stop sweaty horses from getting ill during the cold and wet season.