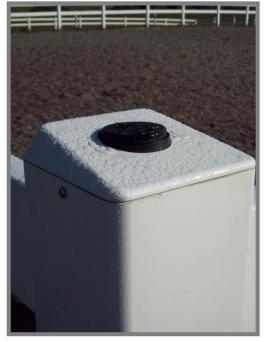

## The Columbus Rain Fence – invisible, stylish and reliable

- The supply pipes, magnetic valves and cables pass through the rails of the fence
- The pop up sprinklers disappear into the posts and appear though the post caps.
- The irrigation is controlled via a panel with integrated timer
- The control panel is lockable and can be installed directly at the fence
- The sprinklers and magnetic valves are already installed in the posts
- The wiring is numbered and can be easily installed to the sprinklers and control panel
- The prepared wiring as well as water supply system are delivered as a push-fit system

Rain Fence – the automatic irrigation fence for outdoor arenas consisting of a vinyl fence with integrated pop up sprinklers.

The entire irrigation system is integrated into the posts and rails of the fence. This hidden irrigation system signifies a visual upgrade as well as a work simplification due to a simplified and time-saving assembly technique, due to which no trenches for the pipes are necessary anymore.