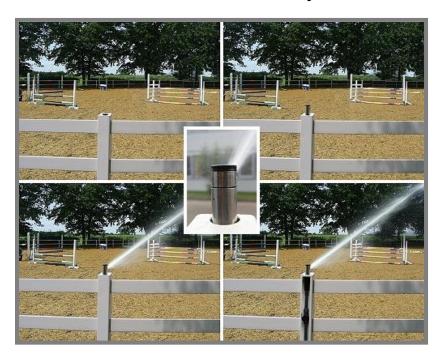

## The Columbus Rain Fence – invisible, stylish and reliable

- The supply pipes, magnetic valves and cables pass through the rails of the fence
- The pop up sprinklers disappear into the posts and appear though the post caps.
- The irrigation is controlled via a panel with integrated timer
- The control panel is lockable and can be installed directly at the fence
- The sprinklers and magnetic valves are already installed in the posts
- The wiring is numbered and can be easily installed to the sprinklers and control panel
- The prepared wiring as well as water supply system are delivered as a push-fit system

Rain Fence – the automatic irrigation fence for outdoor arenas consisting of a vinyl fence with integrated pop up sprinklers.

The entire irrigation system is integrated into the posts and rails of the fence. This hidden irrigation system signifies a visual upgrade as well as a work simplification due to a simplified and time-saving assembly technique, due to which no trenches for the pipes are necessary anymore.

### Easy Self-Assembly

Columbus offers the "Rain Fence" also as self-assembly kit. Sprinklers and magnetic valves are already integrated into the post the wiring is already connected to the control panel. You only need to assemble the fence and connect the prepared wiring as well as the water supply within the rails.