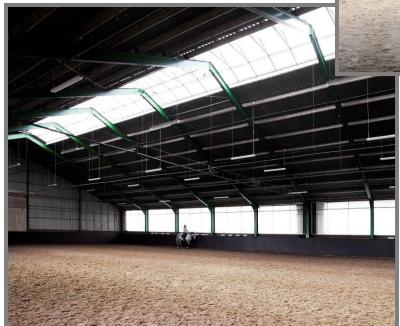

### The Columbus Nozzle Irrigation System – well-engineered and reliable

This established system consists of nozzle strands which proceed lengthwise to the indoor arena and are integrated into PVC pipes which are installed on the ceiling of the indoor arena. The nozzles which are installed in approx. 90cm apart from each other nebulize the water evenly. Dust which is in the air will be cohered and the arena footing will be dampened. Our nozzle systems are fitted considering the local conditions and visually integrated into the overall picture of the indoor arena.

#### Restorations or part-restorations of your already existing indoor arena irrigation

It doesn't always need to be a new system right away! Many materials and parts of your old irrigation system are even after years still functional and don't need necessarily replacing. By exchanging only parts of your old system we are able to optimize your irrigation thus creating an even spray pattern and ensuring perfect function.