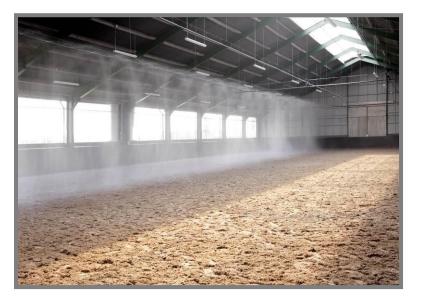

### The Columbus Nozzle Irrigation System – well-engineered and reliable

This established system consists of nozzle strands which proceed lengthwise to the indoor arena and are integrated into PVC pipes which are installed on the ceiling of the indoor arena. The nozzles which are installed in approx. 90cm apart from each other nebulize the water evenly. Dust which is in the air will be cohered and the arena footing will be dampened. Our nozzle systems are fitted considering the local conditions and visually integrated into the overall picture of the indoor arena.

COLJMBUS

In warm weather periods this system also offers a pleasant and refreshing chill. Since there is no or hardly any dripping you are able to use the arena immediately after the irrigation. The fully automatic control is easy to program and is provided with a timer.