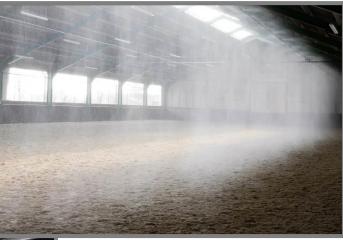

### The Columbus Nozzle Irrigation System – well-engineered and reliable

This established system consists of nozzle strands which proceed lengthwise to the indoor arena and are integrated into PVC pipes which are installed on the ceiling of the indoor arena. The nozzles which are installed in approx. 90cm apart from each other nebulize the water evenly. Dust which is in the air will be cohered and the arena footing will be dampened. Our nozzle systems are fitted considering the local conditions and visually integrated into the overall picture of the indoor arena.

COLJMBUS

In warm weather periods this system also offers a pleasant and refreshing chill. Since there is no or hardly any dripping you are able to use the arena immediately after the irrigation. The fully automatic control is easy to program and is provided with a timer.