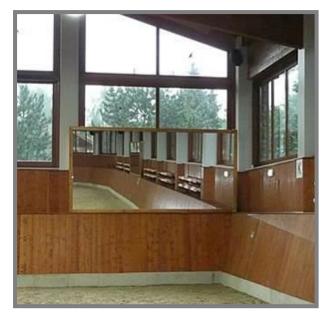

## Columbus indoor and outdoor arena mirrors support your training!

Our high quality indoor and outdoor arena mirrors are available with a wooden or aluminium frame and a double layer insulation. The layer of polypropylene on the rear of the mirror is applied by an industrial process. If a sudden break occurs the glass shards will stick to the vinyl layer. This way the safety of horse and rider are insured.

- High impact and break resistance
- Thermal insulation due to insulation materials
- Fire safety properties classified as B1, which is possible due to special composites
- · Quick, easy and cost-effective installation
- The solid wooden frame offer an ideal edge protection and ensures strainless suspension