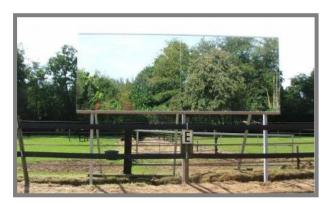

## Columbus indoor and outdoor arena mirrors support your training!

Our high quality indoor and outdoor arena mirrors are available with a wooden or aluminium frame and a double layer insulation. The layer of polypropylene on the rear of the mirror is applied by an industrial process. If a sudden break occurs the glass shards will stick to the vinyl layer. This way the safety of horse and rider are insured.

We offer you the ideal indoor and outdoor mirrors in many different sizes, with or without covers (made in one piece in every RAL colour, electronic or hand-operated).