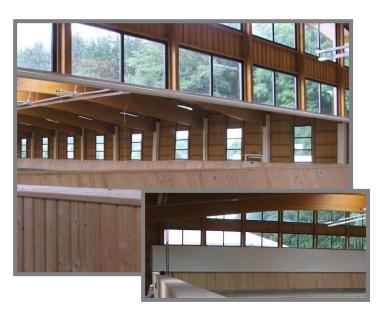

## Columbus indoor and outdoor arena mirrors support your training!

Our high quality indoor and outdoor arena mirrors are available with a wooden or aluminium frame and a double layer insulation. The layer of polypropylene on the rear of the mirror is applied by an industrial process. If a sudden break occurs the glass shards will stick to the vinyl layer. This way the safety of horse and rider are insured.

- High impact and break resistance
- Thermal insulation due to insulation materials
- Fire safety properties classified as B1, which is possible due to special composites
- · Quick, easy and cost-effective installation
- The solid wooden frame offer an ideal edge protection and ensures strainless suspension