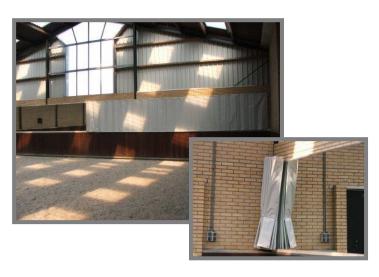

## Columbus indoor and outdoor arena mirrors support your training!

Our high quality indoor and outdoor arena mirrors are available with a wooden or aluminium frame and a double layer insulation. The layer of polypropylene on the rear of the mirror is applied by an industrial process. If a sudden break occurs the glass shards will stick to the vinyl layer. This way the safety of horse and rider are insured.

We offer you the ideal indoor and outdoor mirrors in many different sizes, with or without covers (made in one piece in every RAL colour, electronic or hand-operated).