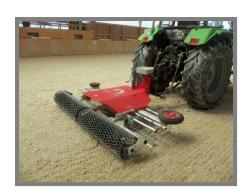

The riding arena levellers have been developed specifically for the maintenance of uneven and hardened arena surfaces with sand and sand with textile additives. Their construction is very robust and handling is very simple.

### **Standard**

- · Follow-up device
- Grid roller with central support and internal screw conveyor
- automatical interlock
- · bilateral soil protection bars
- · best ratio of price and performance