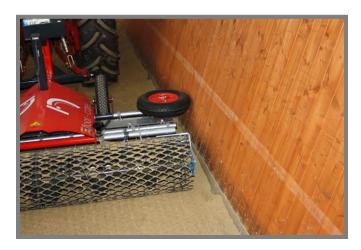

The riding arena levellers have been developed specifically for the maintenance of uneven and hardened arena surfaces with sand and sand with textile additives. Their construction is very robust and handling is very simple.

### **Standard**

- · Follow-up device
- Grid roller with central support and internal screw conveyor
- automatical interlock
- · bilateral soil protection bars
- · best ratio of price and performance