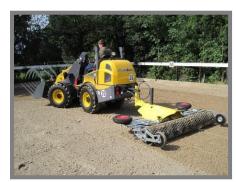

The riding arena levellers have been developed specifically for the maintenance of uneven and hardened arena surfaces with sand and sand with textile additives. Their construction is very robust and handling is very simple.

### Loosening, mixing and compressing all in one work step!

#### **Benefits**

- · Best work results
- · Different width available
- · Easy to operate