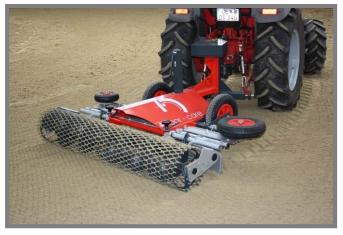

The riding arena levellers have been developed specifically for the maintenance of uneven and hardened arena surfaces with sand and sand with textile additives. Their construction is very robust and handling is very simple.

### **Standard**

- · Follow-up device
- Grid roller with central support and internal screw conveyor
- automatical interlock
- · bilateral soil protection bars
- · best ratio of price and performance