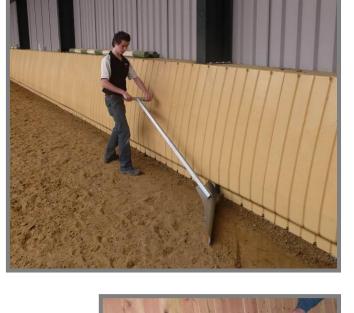

## ARENA FOOTING MAINTENANCE Track Plough

We have revised the proven track plough. Due to a recess on the side of the track plough it is not only suitable for all tracks but also adapts perfectly to our "Safety Wall".

With our track plough you can level the tracks in your indoor arena without great effort in one simple operation. Rakes and shovels are therefore things of the past.

The COLUMBUS track plough - try it out!

- Ideal to quickly level the tracks without great effort
- Obstacles do not need tob e moved away anymore
- Quick and easy
- Suitable for all arena footings
- Pulling weight can be regulated by adjusting the angles of the blade
- Can be disassembled for transportation
- Special protection rubber on the sides (optional)