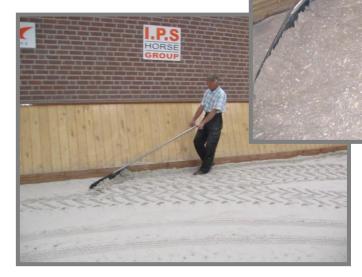

## ARENA FOOTING MAINTENANCE Track Plough

We have revised the proven track plough. Due to a recess on the side of the track plough it is not only suitable for all tracks but also adapts perfectly to our "Safety Wall".

With our track plough you can level the tracks in your indoor arena without great effort in one simple operation. Rakes and shovels are therefore things of the past.

The COLUMBUS track plough - try it out!

- Ideal to quickly level the tracks without great effort
- Obstacles do not need tob e moved away anymore
- Quick and easy
- Suitable for all arena footings
- Pulling weight can be regulated by adjusting the angles of the blade
- Can be disassembled for transportation
- Special protection rubber on the sides (optional)