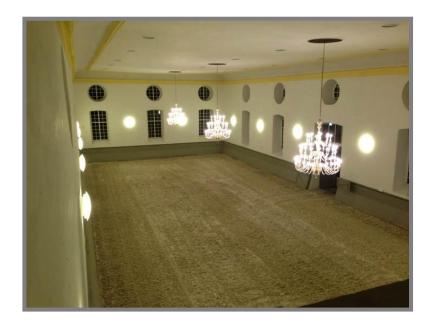

### Classic indoor arena footing

We are able to deliver high-quality sand footings for all disciplines to places all over Germany, Switzerland, Austria and all other countries close to Germany via our partner-network.

### Classic

When textile and fibres are mixed into the top layers made of quartz sand we achieve an ideal stability and the flexibility of the ground will be noticeably improved. It is an investment which will pay off quickly because of the longevity of our arena footings.

Your arena footings are also suitable for round pens and roofed lunging arenas!