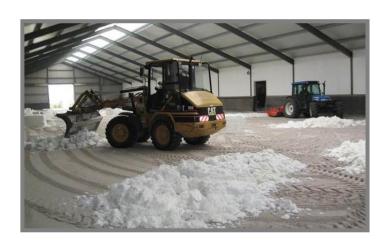

We either deliver only the new top layer or build up the entire footing from the foundation on. Starting with earthworks, foundations / base materials up to the top layer you can order everything with us.

We also deliver additives like textile and cocotop and mix it into your top layer.

### Classic

When textile and fibres are mixed into the top layers made of quartz sand we achieve an ideal stability and the flexibility of the ground will be noticeably improved. It is an investment which will pay off quickly because of the longevity of our arena footings.