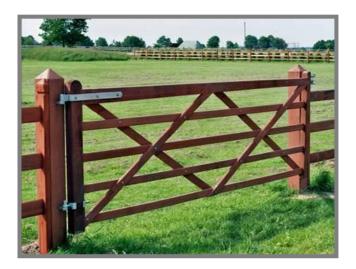

## **Country Fence**

Wood Fences

Due to ist natural charisma the COLUMBUS **Country Fence** is a real eye-cater even in the garden!

For every fencing solution we do have the fitting gates as well. Furthermore, our **Country Fence** can be fantastically combined with our Elektra Raster fences.