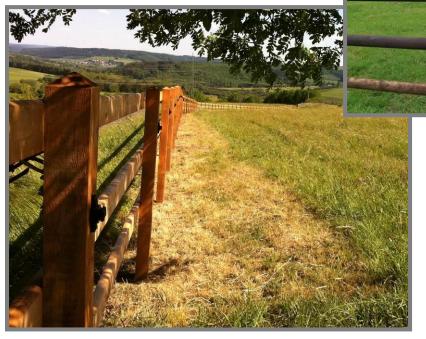

## **Country Fence**

Wood Fences

Due to ist natural charisma the COLUMBUS **Country Fence** is a real eye-cater even in the garden!

For every fencing solution we do have the fitting gates as well. Furthermore, our **Country Fence** can be fantastically combined with our Elektra Raster fences.