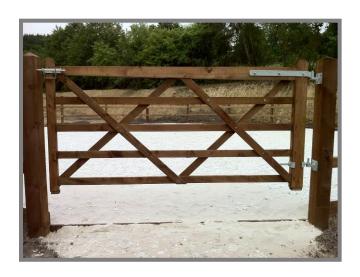

## **Country Fence**

Wood Fences

Due to ist natural charisma the COLUMBUS **Country Fence** is a real eye-cater even in the garden!

For every fencing solution we do have the fitting gates as well. Furthermore, our **Country Fence** can be fantastically combined with our Elektra Raster fences.