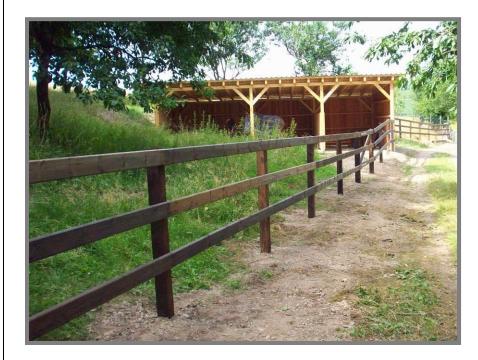

## **Country Fence**

Wood Fences

Under the name **Country Fence** COLUMBUS offers fences made out of wood which will dify weather conditions for a long time and are low on maintenance.

**Country Fence** is made only out of high qualtiy conifer woods. In order to make the wood more durable it is impregnated under vaccum and high-pressure. This offers the ideal conservation and gives a nice colour to the wood.

## With flat or semicircular rails

Outstandingly suitable for pastures, paddocks, yards and outdoor arenas!