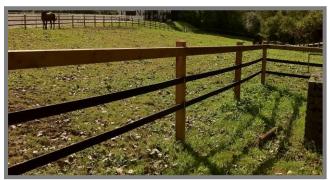

## **Country Fence**

Wood Fences

Under the name **Country Fence** COLUMBUS offers fences made out of wood which will dify weather conditions for a long time and are low on maintenance.

**Country Fence** is made only out of high qualtiy conifer woods. In order to make the wood more durable it is impregnated under vaccum and high-pressure. This offers the ideal conservation and gives a nice colour to the wood.

## With flat or semicircular rails

Outstandingly suitable for pastures, paddocks, yards and outdoor arenas!