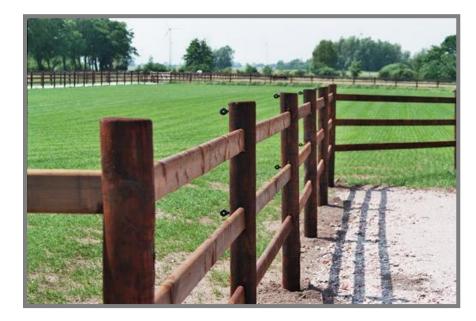

## Electric strand and gates

Also available with BEO-BAND ® instead of wooden rails!