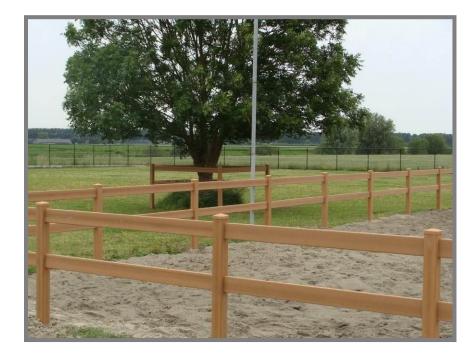

## **ARTWOOD FENCE** Natural looking vinyl fences

The COLUMBUS **Artwood Fence** in a natural wood look is manufactured from a high-quality, uvresistent vinyl and is very solid and low on maintenance – no more rotting or chipping paint. With our **Artwood Fence** you will have a very durable and stylish fence for your equestrian facility.

## Artwood Fence with 2 rails

Outstandingly suitable for pastures, paddocks, yards and outdoor arenas!

For every fencing solution we do have the fitting gates as well. Furthermore, our **Artwood Fence** can be fantastically combined with our Elektra Raster fences.