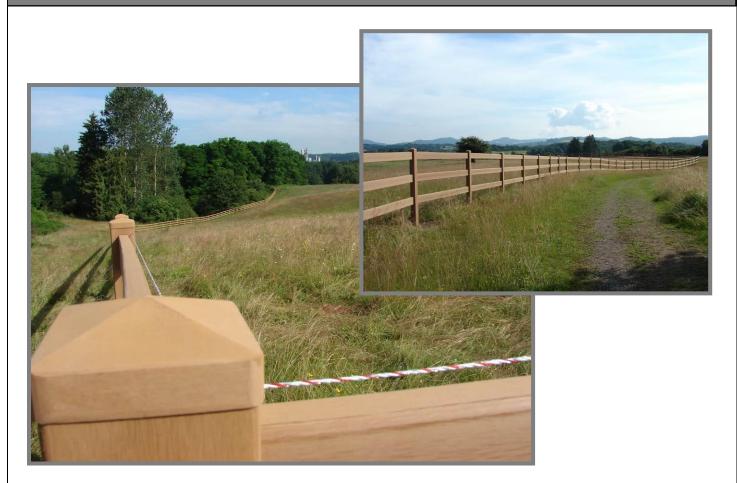

## Artwood Fence with 2 rails

Outstandingly suitable for pastures, paddocks, yards and outdoor arenas!

For every fencing solution we do have the fitting gates as well. Furthermore, our **Artwood Fence** can be fantastically combined with our Elektra Raster fences.

## Artwood Fence with 3 rails

Columbus Professional Horse Equipment Eigentümer: Andreas Wegmann Lissendorfer Strasse 19 D - 54584 Gönnersdorf Tel: 0049 (0)6597 961092 Fax: 0049 (0)6597 961093 Email: info@columbus-de.com Web: www.columbus-de.com