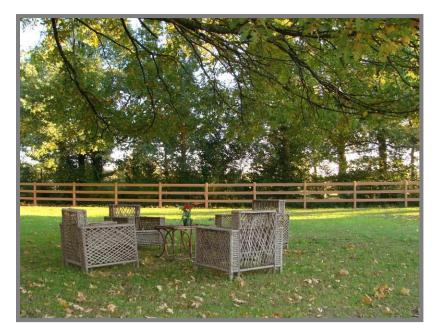

## **ARTWOOD FENCE** Natural looking vinyl fences

Due to the natural charisma the Columbus **Artwood Fence** is an absolute eye-catcher also in the garden area.

Enjoy all the benefits of a fencing solution manufactured from vinyl and the natural warm charisma of wood.