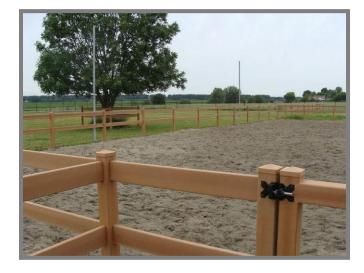

## Artwood Fence with 2 rails

Outstandingly suitable for pastures, paddocks, yards and outdoor arenas!

For every fencing solution we do have the fitting gates as well. Furthermore, our **Artwood Fence** can be fantastically combined with our Elektra Raster fences.