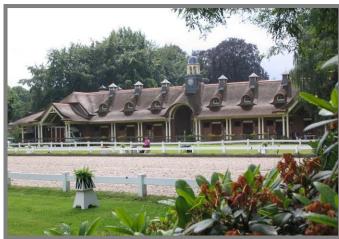

#### Permanent dressage arena fences

The permanent dressage arena fences are an absolute eye-catcher and can be assembled with one or two rails. When only one rail is used the total height of the fence is approx. 35-40cm and if two rails are used the total height is approx. 65-70cm. The posts are embedded into holes in the ground and stabilized with concrete or gravel. This way a solid assembly is achieved which endures the changes of the soil and the weather.