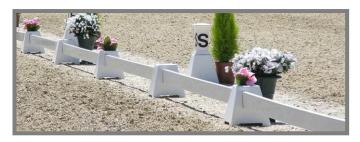

### **Compact storage**

The COLUMBUS mobile dressage arena cones are stackable and thus can be stored compactly. Due to the light weight of the vinyl even the permanent arenas are easily assembled and disassembled. No tools are necessary for the assembly. Due to the crosspieces within the rails they are very solid and sagging is almost impossible. The rails have a length of 2,5m when permanently assembled and 4m when delivered with the mobile system. Those dimensions allow you to fence in your dressage arenas with competition dimensions exactly. The rails are just slid through the posts or cones and ready is your beautiful dressage arena.

# Mobile dressage arena fences with cones and bars

This type of dressage arenas you will find at almost every competition. These little fences exist of cones which are placed on the ground and 4m long rails which are only slid through the cones. Due to the hollow cones the arena can be stacked and thus easily stored away.