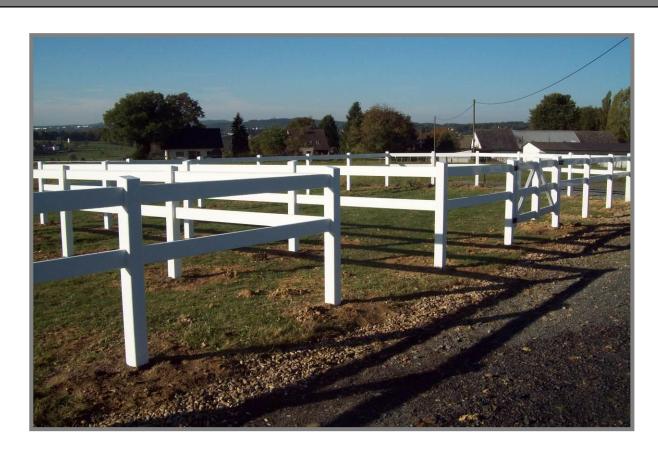

### **RANCH FENCE**

#### Paddock/Yard Fences





The COLUMBUS Ranch Fence is manufactured from a high-quality, uv-resistent vinyl and is very solid and low on maintenance – no more rotting or chipping paint. With our Ranch Fence you will have a very durable and stylish fence for your equestrian facility.

#### Paddock/Yard Fences with 2 rails



## **RANCH FENCE**

#### Paddock/Yard Fences





For every fencing solution we do have the fitting gates as well. Furthermore, our **Ranch Fence** can be fantastically combined with our Elektra Raster fences.

Due to our many years of experience with the durability of this material even with various purposes we are able to give 10 years warranty regarding colourfastness and fatiguing of the material.

# Paddock/Yard Fences with 3 & 4 rails