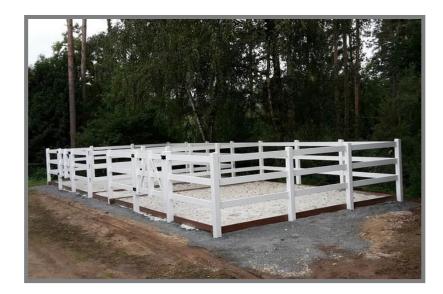

### **RANCH FENCE**

#### Paddock/Yard Fences





The COLUMBUS Ranch Fence is manufactured from a high-quality, uv-resistent vinyl and is very solid and low on maintenance – no more rotting or chipping paint. With our Ranch Fence you will have a very durable and stylish fence for your equestrian facility.

#### Paddock/Yard Fences with 2 rails



## **RANCH FENCE**

#### Paddock/Yard Fences





For every fencing solution we do have the fitting gates as well. Furthermore, our **Ranch Fence** can be fantastically combined with our Elektra Raster fences.

Due to our many years of experience with the durability of this material even with various purposes we are able to give 10 years warranty regarding colourfastness and fatiguing of the material.

# Paddock/Yard Fences with 3 & 4 rails