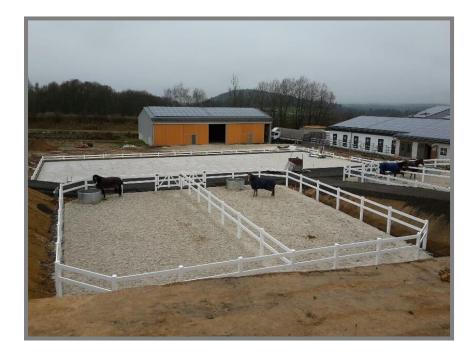

#### Paddock/Yard Fences

The COLUMBUS Ranch Fence is manufactured from a high-quality, uv-resistent vinyl and is very solid and low on maintenance – no more rotting or chipping paint. With our Ranch Fence you will have a very durable and stylish fence for your equestrian facility.