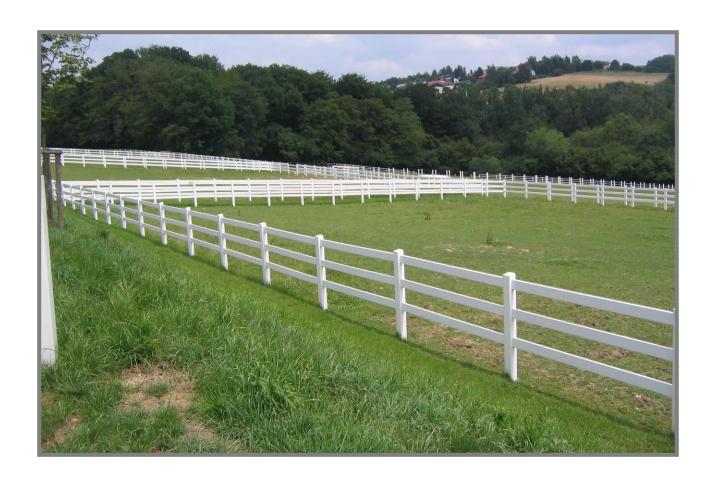

# **RANCH FENCE**

#### Pasture Fences





The COLUMBUS Ranch Fence is manufactured from a high-quality, uvresistent vinyl and is very solid and low on maintenance – no more rotting or chipping paint. With our Ranch Fence you will have a very durable and stylish fence for your equestrian facility.

### Pasture fences with 2 rails



## **RANCH FENCE**

#### Pasture Fences





For every fencing solution we do have the fitting gates as well. Furthermore, our **Ranch Fence** can be fantastically combined with our Elektra Raster fences.

Due to our many years of experience with the durability of this material even with various purposes we are able to give 10 years warranty regarding colourfastness and fatiguing of the material.

### Pasture fences with 3 rails