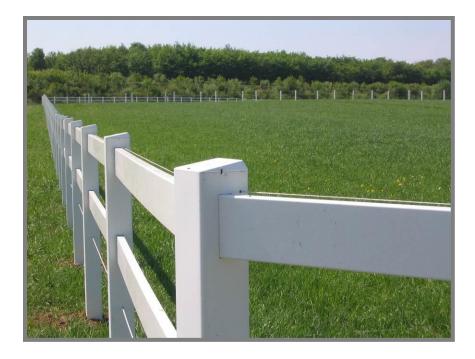

#### Pasture Fences

The COLUMBUS Ranch Fence is manufactured from a high-quality, uvresistent vinyl and is very solid and low on maintenance – no more rotting or chipping paint. With our Ranch Fence you will have a very durable and stylish fence for your equestrian facility.

### Pasture fences with 2 rails