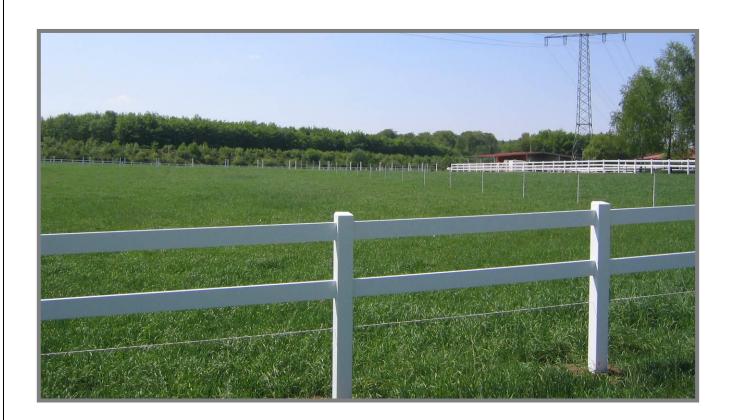

# **RANCH FENCE**

#### Pasture Fences





The COLUMBUS Ranch Fence is manufactured from a high-quality, uvresistent vinyl and is very solid and low on maintenance – no more rotting or chipping paint. With our Ranch Fence you will have a very durable and stylish fence for your equestrian facility.

### Pasture fences with 2 rails



## **RANCH FENCE**

#### Pasture Fences





For every fencing solution we do have the fitting gates as well. Furthermore, our **Ranch Fence** can be fantastically combined with our Elektra Raster fences.

Due to our many years of experience with the durability of this material even with various purposes we are able to give 10 years warranty regarding colourfastness and fatiguing of the material.

### Pasture fences with 3 rails