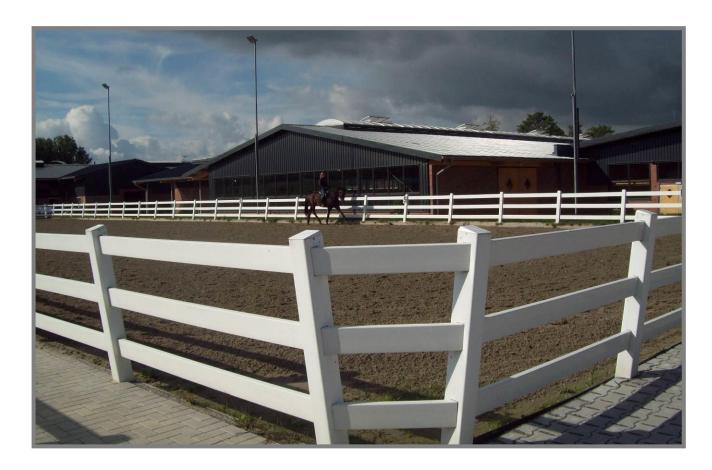

# **RANCH FENCE**

### Outdoor arena fences





The COLUMBUS Ranch Fence is manufactured from a high-quality, uvresistent vinyl and is very solid and low on maintenance – no more rotting or chipping paint. With our Ranch Fence you will have a very durable and stylish fence for your equestrian facility.

### Outdoor arena fences with 2 rails



## **RANCH FENCE**

### Outdoor arena fences





For every fencing solution we do have the fitting gates as well. Furthermore, our **Ranch Fence** can be fantastically combined with our Elektra Raster fences.

Due to our many years of experience with the durability of this material even with various purposes we are able to give 10 years warranty regarding colourfastness and fatiguing of the material.

### Outdoor arena fences with 3 rails