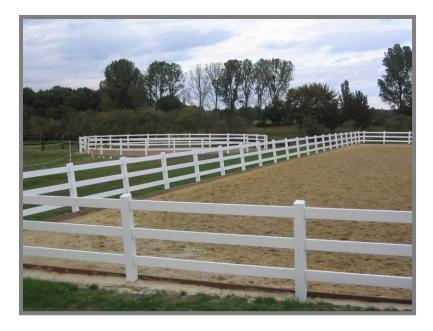

# **RANCH FENCE**

### Outdoor arena fences





The COLUMBUS Ranch Fence is manufactured from a high-quality, uvresistent vinyl and is very solid and low on maintenance – no more rotting or chipping paint. With our Ranch Fence you will have a very durable and stylish fence for your equestrian facility.

### Outdoor arena fences with 2 rails



## **RANCH FENCE**

### Outdoor arena fences





For every fencing solution we do have the fitting gates as well. Furthermore, our **Ranch Fence** can be fantastically combined with our Elektra Raster fences.

Due to our many years of experience with the durability of this material even with various purposes we are able to give 10 years warranty regarding colourfastness and fatiguing of the material.

### Outdoor arena fences with 3 rails