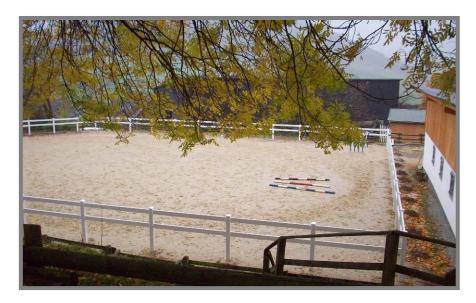

### Outdoor arena fences

The COLUMBUS Ranch Fence is manufactured from a high-quality, uvresistent vinyl and is very solid and low on maintenance – no more rotting or chipping paint. With our Ranch Fence you will have a very durable and stylish fence for your equestrian facility.

### Outdoor arena fences with 2 rails