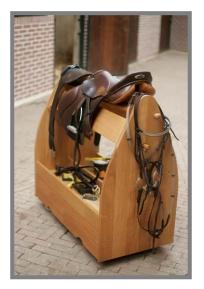

The saddle trolley is available in 4 standard versions with a length of either 80cm or 100cm<sup>.</sup>

- Without draw / without swivel system
- Without draw / with swivel system
- With draw / without swivel system
- With draw / with swivel system

Saddle trolleys with a length of 100cm have 2 draws of 50cm.

COLJMBUS