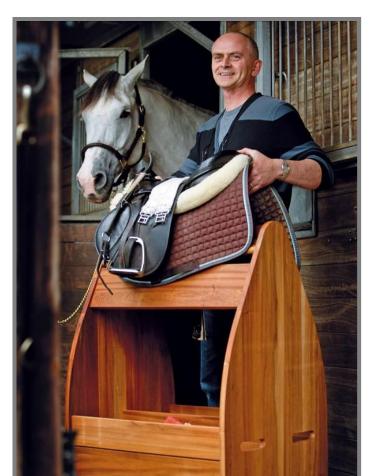

## Multifunctional - our Saddle Trolley

This saddle trolley is manufactured of birch plywood, European oak or mahogany and is a tool/tack box as well as a station to polish your saddle due to the swivel top and as saddle trolley. You can not only easily roll your valuable equipment from A to B but the saddle trolley looks also absolutely fantastic due to the high-end design and finishing. The optional swiveling top is as we think one of the highlights of this product. Due to this feature your saddle trolley enables you to clean your tack and saddles comfortably.

The saddle trolley is available in 4 standard versions with a length of either 80cm or 100cm<sup>.</sup>

- Without draw / without swivel system
- Without draw / with swivel system
- With draw / without swivel system
- With draw / with swivel system