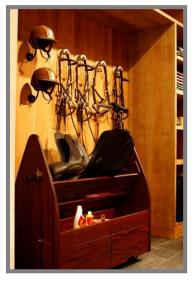

## Multifunctional - our Saddle Trolley

This saddle trolley is manufactured of birch plywood, European oak or mahogany and is a tool/tack box as well as a station to polish your saddle due to the swivel top and as saddle trolley. You can not only easily roll your valuable equipment from A to B but the saddle trolley looks also absolutely fantastic due to the high-end design and finishing. The optional swiveling top is as we think one of the highlights of this product. Due to this feature your saddle trolley enables you to clean your tack and saddles comfortably.